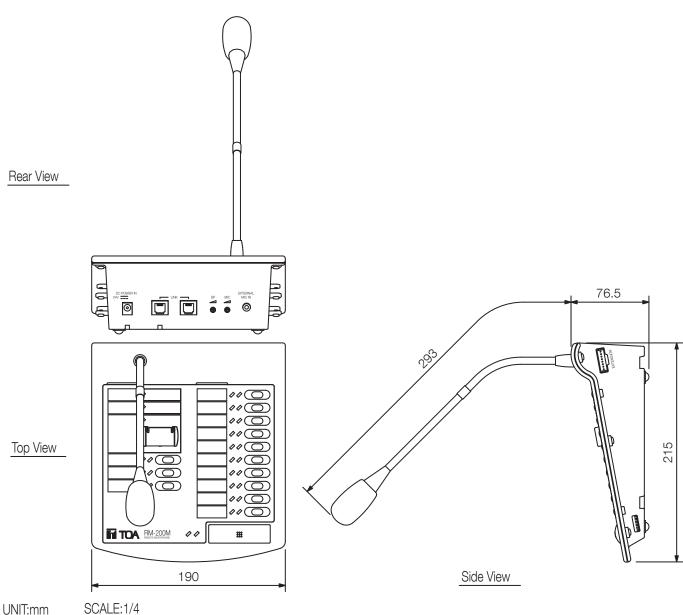

## Specifications

| '                      |                                                             |
|------------------------|-------------------------------------------------------------|
| Power source           | 24 V DC (operating range: 14 – 28 V DC)                     |
| Frequency response     | 100 Hz - 20 kHz                                             |
| Distortion             | < 1 %                                                       |
| Current consumption    | 100,0 mA max.                                               |
| S/N ratio              | 60 dB                                                       |
| Audio output           | 0 dBV, 600 $\Omega$ , balanced                              |
| Controls               | 10 buttons for free assignable functions, microphone volume |
| Microphone type        | Electret condenser microphone                               |
| Directivity            | Unidirectional                                              |
| Dimensions (W x H x D) | 190 x 76,5 x 215 mm                                         |
| Dimensions (ø x D)     | x 215 mm                                                    |
| Finish                 | ABS resin, bluish grev (PANTONE 538 or equivalent).         |