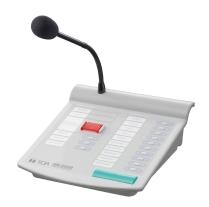

## RM-200M REMOTE MICROPHONE

The RM-200M Remote Microphone connects to the VM-3240VA, VM-3360VA, VM-2120 and VM-2240 for the purpose of making emergency(\*3)/general broadcast announcements.

.....

Article number:RM-200M S Alternative products: RM-200M-AL

## Specifications

| '                      |                                                             |
|------------------------|-------------------------------------------------------------|
| Power source           | 24 V DC (operating range: 14 – 28 V DC)                     |
| Frequency response     | 100 Hz - 20 kHz                                             |
| Distortion             | < 1 %                                                       |
| Current consumption    | 100,0 mA max.                                               |
| S/N ratio              | 60 dB                                                       |
| Audio output           | 0 dBV, 600 $\Omega$ , balanced                              |
| Controls               | 10 buttons for free assignable functions, microphone volume |
| Microphone type        | Electret condenser microphone                               |
| Directivity            | Unidirectional                                              |
| Dimensions (W x H x D) | 190 x 76,5 x 215 mm                                         |
| Dimensions (ø x D)     | x 215 mm                                                    |
| Finish                 | ABS resin, bluish grev (PANTONE 538 or equivalent).         |